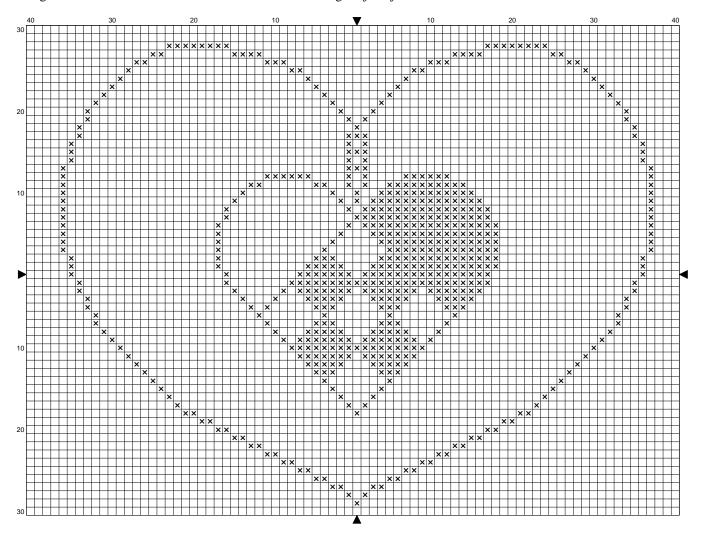

## Dronningens julehjerte

## Instructions and Symbol Key for Design "Dronningens julehjerte"

Fabric: 14 count

**Stitches:** 73 x 57 **Size:** 5.21 x 4.07 inches or 13.24 x 10.34 cm

Colours: DMC

Use 2 strands of thread for cross stitch

| <u>Sym</u> | <u>No.</u> | Colour Name   | <u>Sym</u> | <u>No.</u> | <u>Colour Name</u> |
|------------|------------|---------------|------------|------------|--------------------|
| ×          | 205        | Danish Flower |            |            |                    |